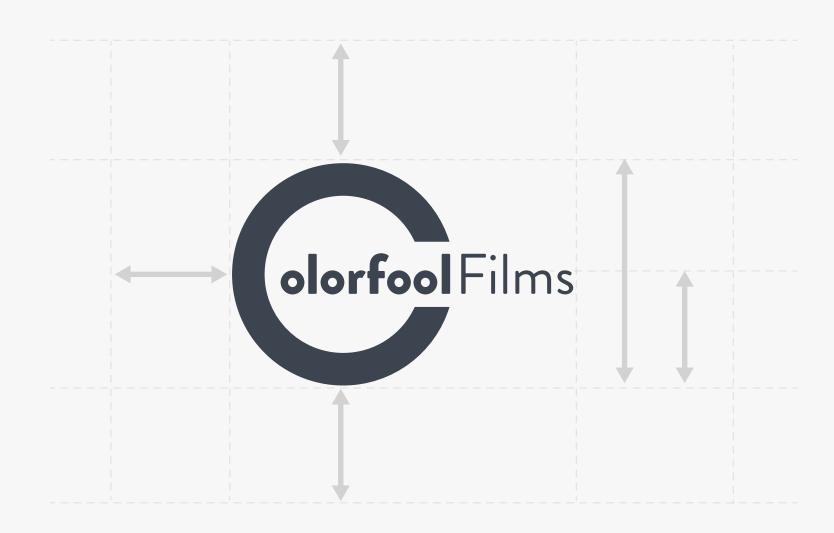

# O1. LOGO WHITE SPACE

It is important to allow sufficient space around the logo to establish its authority and identity and give the logo some "breathing room."

Whether enlarging or decreasing the logo, the width of the margin is approximately the half the height of the "C."